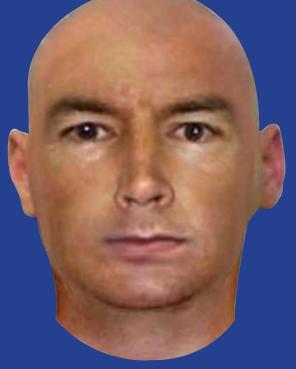

## WE YOU SEEN

Police are investigating two sexual assaults which occurred in 2012 in North Adelaide. Both women were walking alone at night at the time of the assaults.

THE MAN IS DESCRIBED AS:

Aged in his thirties
 about 175cm tall
 with an olive complexion
 may speak with a husky Australian accent.